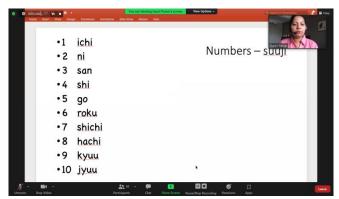

Photo: Screenshot of one day master class on "Orientation on IELTS & TOEFL; Essentials for Launching a Career Globally"

• On 10<sup>th</sup> of November, 2021 a demonstrative class was conducted by the **Japanese language Teacher**, **Mrs. Gauri Pawar** at College of community Science, Tura. It was conducted online using Zoom video-conferencing app from 4:00 to 5:00PM. She introduced numbers (1 to 10) in Japanese, a few cultural icons like popular food items, landscape, the flag, etc. There were 48 students in attendance who actively participated in the class.

<u>Photo: Screenshot of demonstrative class conducted by a Japanese language Teacher,</u>
<u>Mrs. Gauri Pawar at College of community Science, Tura</u>

• A 3 days online training programme on "Entrepreneurial skills" was conducted at College of Agriculture, Imphal from 8<sup>th</sup> to 10<sup>th</sup> November, 2021. The trainer of the program was **Dr. Raj Singh, Corporate Trainer, Overseas Point, Imphal.** 