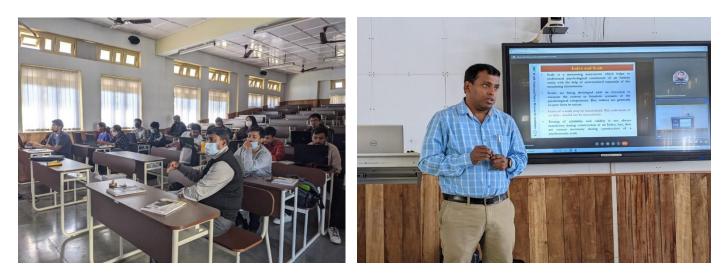

- College of Agriculture, Iroisemba, Imphal conducted a 6 days offline workshop on "**Researchable ideas and methods: Improving competency of social scientist**" from 15th to 20th November, 2021. The faculties and PG/Ph.D. students from different colleges of CAU were the participants of the workshop. The following topics were covered by the respective resource person during the workshop:
- Use and construction of index in social science by Dr. Sanjit Maiti, Scientist, Div. of Dairy Extension, NDRI, Karnal, Haryana
- Application of Analytical Hierarchy process (AHP) and Fuzzy AHP by Dr. Sanjit Maiti, Scientist, Div. of Dairy Extension, NDRI, Karnal, Haryana
- **Psychometric scale construction techniques** by Dr. Sanjit Maiti, Scientist, Div. of Dairy Extension, NDRI, Karnal, Haryana
- **Hands on recent impact assessment techniques** by Dr. L. Priscilla, Assistant Professor, Punjab Agricultural University, Punjab

<u>Photo: 6 days offline workshop on "Researchable ideas and methods: Improving competency of</u> <u>social scientist" conducted at College of Agriculture, Iroisemba, Imphal</u>

| Social Safeguard |                     |              |    |   |         |    |   |         |     |   |         |     |   |     |
|------------------|---------------------|--------------|----|---|---------|----|---|---------|-----|---|---------|-----|---|-----|
| Sl.<br>No.       | Training<br>Details | Achi<br>eved | ST |   |         | SC |   |         | GEN |   |         | OBC |   |     |
|                  |                     |              | F  | М | T<br>ot | F  | Μ | To<br>t | F   | Μ | T<br>ot | F   | Μ | Tot |
| 1                | 19-11-11            | 31           | 4  | 3 | 7       | 0  | 3 | 3       | 5   | 5 | 10      | 3   | 8 | 11  |
| 2                | 20-11-11            | 29           | 4  | 3 | 7       | 0  | 3 | 3       | 5   | 4 | 9       | 3   | 7 | 10  |